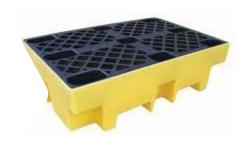

## 

Manufactured from medium density polyethylene this spill pallet complies with all the UK regulations relating to sump capacities, is robust, has broad range chemical compatibility and an injection moulded removable plastic mesh deck.

You will require an appropriate size/capacity fork lift truck to offload this item from the delivery vehicle. Our standard delivery doesn't include any offloading.

- 100% polyethylene for chemical compatability
- Removable plastic grid for easy clean-up
- **UV** UV Stabilised

## **SPECIFICATIONS**

| CODE | EXTERNAL SIZE<br>(L x W x H) | NO OF CONTAINERS | SUMP CAPACITY | COLOUR | TARE WEIGHT | UDL   |
|------|------------------------------|------------------|---------------|--------|-------------|-------|
| BP2  | 1220mm x 820mm x<br>330mm    | 2 x 205ltr drum  | 240ltr        | Yellow | 23kg        | 650kg |