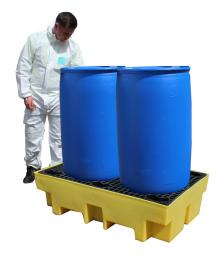

## 

Manufactured from medium density polyethylene this spill pallet complies with all the UK regulations relating to sump capacities, is robust, has broad range chemical compatibility and an injection moulded removable plastic mesh deck.

You will require an appropriate size/capacity fork lift truck to offload this item from the delivery vehicle. Our standard delivery doesn't include any offloading.

- 100% polyethylene for chemical compatability
- Removable plastic grid for easy clean-up
- **UV** UV Stabilised

## **SPECIFICATIONS**

| CODE | EXTERNAL SIZE<br>(L x W x H) | NO OF CONTAINERS | SUMP CAPACITY | COLOUR | TARE WEIGHT | UDL   |
|------|------------------------------|------------------|---------------|--------|-------------|-------|
| BP2  | 1220mm x 820mm x<br>330mm    | 2 x 205ltr drum  | 240ltr        | Yellow | 23kg        | 650kg |