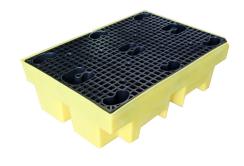

## 

Manufactured from medium density polyethylene this spill pallet complies with all the UK regulations relating to sump capacities, is robust, has broad range chemical compatibility and an injection moulded removable plastic mesh deck.

You will require an appropriate size/capacity fork lift truck to offload this item from the delivery vehicle. Our standard delivery doesn't include any offloading.

- 100% polyethylene for chemical compatability
- Removable plastic grid for easy clean-up
- **UV** UV Stabilised

## **SPECIFICATIONS**

| CODE | EXTERNAL SIZE<br>(L x W x H) | NO OF CONTAINERS | SUMP CAPACITY | COLOUR | TARE WEIGHT | UDL   |
|------|------------------------------|------------------|---------------|--------|-------------|-------|
| BP2  | 1220mm x 820mm x<br>330mm    | 2 x 205ltr drum  | 240ltr        | Yellow | 23kg        | 650kg |