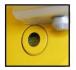

Fireproof Vent( Inner View )

Bung cap on Fireproof • Vent ( Out View )

Door latch handle with a 2-lock system, enhance the security

shelves

High-quality cylinder latch

 3M reflective warning label