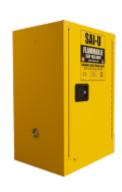

## FM APPROVED FLAMMABLE STORAGE SAFETY CABINET

ŽSAI-U

Item No. : SC0012Y

Volume : 12/45 (Gal/L)

Door Type : Single door, Manual-Closing

Ext. Dimension : 890\*590\*460 (H\*W\*D/mm)

Leakage Capacity : 9.8 (L)

Standard Adjustable shelves: 1

To help protect your people and facility from a potential fire, SAI-U® safety cabinets are designed to safely store flammable fuels, solvents and chemicals.

Our products are designed to meet fire codes and safety regulations which helps reduce the risk of a damaging fire in your workplace.