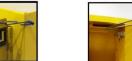

## FM APPROVED FLAMMABLE STORAGE SAFETY CABINET

ŽSAI-U

Item No. : SC0012Y

Volume : 12/45 (Gal/L)

Door Type : Single door, Manual-Closing

Ext. Dimension : 890\*590\*460 (H\*W\*D/mm)

Leakage Capacity : 9.8 (L)

Standard Adjustable shelves: 1

To help protect your people and facility from a potential fire, SAI-U® safety cabinets are designed to safely store flammable fuels, solvents and chemicals.

Our products are designed to meet fire codes and safety regulations which helps reduce the risk of a damaging fire in your workplace.