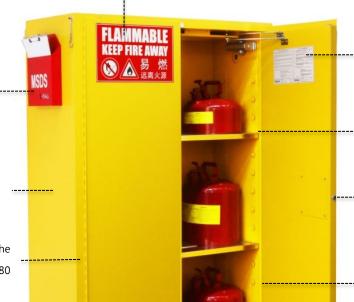

## FM APPROVED FLAMMABLE STORAGE SAFETY CABINET

ŽSAI-U

Item No. : SC0012Y

Volume : 12/45 (Gal/L)

Door Type : Single door, Manual-Closing

Ext. Dimension : 890\*590\*460 (H\*W\*D/mm)

Leakage Capacity : 9.8 (L)

Standard Adjustable shelves: 1

To help protect your people and facility from a potential fire, SAI-U® safety cabinets are designed to safely store flammable fuels, solvents and chemicals.

Our products are designed to meet fire codes and safety regulations which helps reduce the risk of a damaging fire in your workplace.

## Safety Cabinet plays an important role:

- Keep dangerous chemicals safely organized and reduce fire risks
- Ensure safe evacuation time in the event of a fire
- Make dangerous chemicals more recognizable, stored orderly and properly-stores
- Improve efficiency by locating materials near point-of-use
- Enhance fire safety through locking mechanism and fireproof and

## FM APPROVED FLAMMABLE STORAGE SAFETY CABINET

- MSDS box, facilitates the storage
  and use of various manuals and documents
- ●1.2mm high-quality galvanized steel sheet
- Stainless steel anti-corrosion hinges, the door can be opened to a maximum of 180 degrees
- Fireproof vent, effectively dilute the concentration of volatile substances to prevent fire hazards

- Instruction label, specifies installing, application methods and precaution
- Unique anti-overflow shelves, prevent accidental leaked chemicals spilling
- ●Three-point door latch, makes the door open and close more flexible and stable
- Shelf support-hook with a 6.5cm interval ,Shelves arbitrary adjustable, firm and practical
- Double-layer steel sheet welded structure, with a 38mm insulation in the middle

- Environment-friendly electrostatic powder coating, resistant to corrosion
- ●5.1cm deep leakage slot, prevent liquid spillage

MSDS

Anti-Static Device,

●FM Fusible Link,

Self-closing Device,

Unique anti-overflow

Fireproof Vent( Inner View )

Bung cap on Fireproof • Vent ( Out View )

Door latch handle with a 2-lock system, enhance the security

shelves

High-quality cylinder latch

 3M reflective warning label