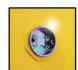

Fireproof Vent( Inner View )

Bung cap on Fireproof • Vent ( Out View )

Door latch handle with a 2-lock system, enhance the security

shelves

High-quality cylinder latch

 3M reflective warning label