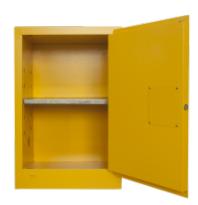

## FM APPROVED FLAMMABLE STORAGE SAFETY CABINET

- MSDS box, facilitates the storage
  and use of various manuals and documents
- ●1.2mm high-quality galvanized steel sheet
- Stainless steel anti-corrosion hinges, the door can be opened to a maximum of 180 degrees
- Fireproof vent, effectively dilute the concentration of volatile substances to prevent fire hazards

- Instruction label, specifies installing, application methods and precaution
- Unique anti-overflow shelves, prevent accidental leaked chemicals spilling
- ●Three-point door latch, makes the door open and close more flexible and stable
- Shelf support-hook with a 6.5cm interval ,Shelves arbitrary adjustable, firm and practical
- Double-layer steel sheet welded structure, with a 38mm insulation in the middle

- Environment-friendly electrostatic powder coating, resistant to corrosion
- ●5.1cm deep leakage slot, prevent liquid spillage

MSDS

Anti-Static Device,

●FM Fusible Link,

Self-closing Device,

Unique anti-overflow

Fireproof Vent( Inner View )

Bung cap on Fireproof • Vent ( Out View )

Door latch handle with a 2-lock system, enhance the security

shelves

High-quality cylinder latch

 3M reflective warning label