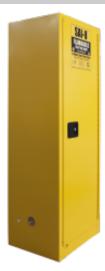

## FM APPROVED FLAMMABLE STORAGE SAFETY CABINET

22/83 (Gal/L)

Single door, Manual-Closing

1650\*600\*460 (H\*W\*D/mm)

Item No. Volume

**Door Type** Ext. Dimension Leakage Capacity

: 10.1(L) Standard Adjustable shelves: 3 (Pcs)