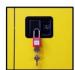

Fireproof Vent( Inner View )

Bung cap on Fireproof • Vent ( Out View )

Door latch handle with a 2-lock system, enhance the security

shelves

High-quality cylinder latch

 3M reflective warning label