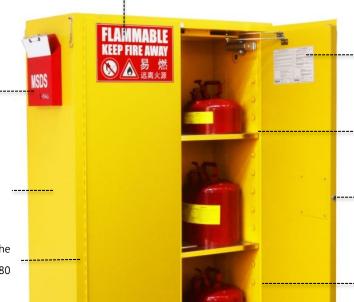

## FM APPROVED FLAMMABLE STORAGE SAFETY CABINET

22/83 (Gal/L)

Single door, Manual-Closing

1650\*600\*460 (H\*W\*D/mm)

Item No. Volume

**Door Type** Ext. Dimension Leakage Capacity

: 10.1(L) Standard Adjustable shelves: 3 (Pcs)

## FM APPROVED FLAMMABLE STORAGE SAFETY CABINET

- MSDS box, facilitates the storage
  and use of various manuals and documents
- ●1.2mm high-quality galvanized steel sheet
- Stainless steel anti-corrosion hinges, the door can be opened to a maximum of 180 degrees
- Fireproof vent, effectively dilute the concentration of volatile substances to prevent fire hazards

- Instruction label, specifies installing, application methods and precaution
- Unique anti-overflow shelves, prevent accidental leaked chemicals spilling
- Three-point door latch, makes the door open and close more flexible and stable
- Shelf support-hook with a 6.5cm interval ,Shelves arbitrary adjustable, firm and practical
- Double-layer steel sheet welded structure, with a 38mm insulation in the middle

- Environment-friendly electrostatic powder coating, resistant to corrosion
- ●5.1cm deep leakage slot, prevent liquid spillage

MSDS

Anti-Static Device,

●FM Fusible Link,

Self-closing Device,

Unique anti-overflow

Fireproof Vent( Inner View )

Bung cap on Fireproof • Vent ( Out View )

Door latch handle with a 2-lock system, enhance the security

shelves

High-quality cylinder latch

 3M reflective warning label