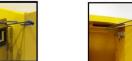

## FM APPROVED FLAMMABLE STORAGE SAFETY CABINET

22/83 (Gal/L)

Single door, Manual-Closing

1650\*600\*460 (H\*W\*D/mm)

Item No. Volume

**Door Type** Ext. Dimension Leakage Capacity

: 10.1(L) Standard Adjustable shelves: 3 (Pcs)

## FM APPROVED FLAMMABLE STORAGE SAFETY CABINET

- MSDS box, facilitates the storage
  and use of various manuals and documents
- ●1.2mm high-quality galvanized steel sheet
- Stainless steel anti-corrosion hinges, the door can be opened to a maximum of 180 degrees
- Fireproof vent, effectively dilute the concentration of volatile substances to prevent fire hazards

- Instruction label, specifies installing, application methods and precaution
- Unique anti-overflow shelves, prevent accidental leaked chemicals spilling
- Three-point door latch, makes the door open and close more flexible and stable
- Shelf support-hook with a 6.5cm interval ,Shelves arbitrary adjustable, firm and practical
- Double-layer steel sheet welded structure, with a 38mm insulation in the middle