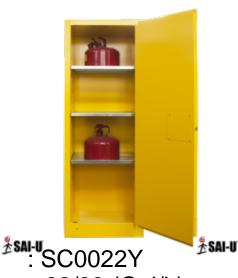

## FM APPROVED FLAMMABLE STORAGE SAFETY CABINET

22/83 (Gal/L)

Single door, Manual-Closing

1650\*600\*460 (H\*W\*D/mm)

Item No. Volume

**Door Type** Ext. Dimension Leakage Capacity

: 10.1(L) Standard Adjustable shelves: 3 (Pcs)