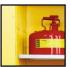

## FM APPROVED FLAMMABLE STORAGE SAFETY CABINET

Item No. : SC0030Y

Volume : 30/114(Gal/L)

Door Type : Double door, Manual-Closing

Ext. Dimension : 1120\*1090\*460(H\*W\*D/mm)

Leakage Capacity : 19.3(L) Standard Adjustable shelves: 1(Pcs)

## FM APPROVED FLAMMABLE STORAGE SAFETY CABINET

- MSDS box, facilitates the storage
  and use of various manuals and documents
- ●1.2mm high-quality galvanized steel sheet
- Stainless steel anti-corrosion hinges, the door can be opened to a maximum of 180 degrees
- Fireproof vent, effectively dilute the concentration of volatile substances to prevent fire hazards