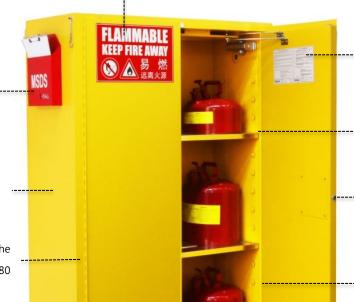

## FM APPROVED FLAMMABLE STORAGE SAFETY CABINET

Item No. : SC0030Y

Volume : 30/114(Gal/L)

Door Type : Double door, Manual-Closing

Ext. Dimension : 1120\*1090\*460(H\*W\*D/mm)

Leakage Capacity : 19.3(L) Standard Adjustable shelves: 1(Pcs)

## FM APPROVED FLAMMABLE STORAGE SAFETY CABINET

- MSDS box, facilitates the storage
  and use of various manuals and documents
- ●1.2mm high-quality galvanized steel sheet
- Stainless steel anti-corrosion hinges, the door can be opened to a maximum of 180 degrees
- Fireproof vent, effectively dilute the concentration of volatile substances to prevent fire hazards

- Instruction label, specifies installing, application methods and precaution
- Unique anti-overflow shelves, prevent accidental leaked chemicals spilling
- ●Three-point door latch, makes the door open and close more flexible and stable
- Shelf support-hook with a 6.5cm interval ,Shelves arbitrary adjustable, firm and practical
- Double-layer steel sheet welded structure, with a 38mm insulation in the middle

- Environment-friendly electrostatic powder coating, resistant to corrosion
- ●5.1cm deep leakage slot, prevent liquid spillage

MSDS

Anti-Static Device,

●FM Fusible Link,

Self-closing Device,

Unique anti-overflow