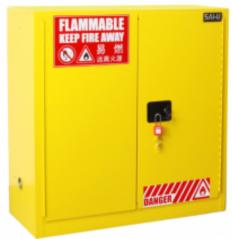

## FM APPROVED FLAMMABLE STORAGE SAFETY CABINET

Item No. : SC0030Y

Volume : 30/114(Gal/L)

Door Type : Double door, Manual-Closing

Ext. Dimension : 1120\*1090\*460(H\*W\*D/mm)

Leakage Capacity : 19.3(L) Standard Adjustable shelves: 1(Pcs)

## FM APPROVED FLAMMABLE STORAGE SAFETY CABINET

- MSDS box, facilitates the storage
  and use of various manuals and documents
- ●1.2mm high-quality galvanized steel sheet
- Stainless steel anti-corrosion hinges, the door can be opened to a maximum of 180 degrees
- Fireproof vent, effectively dilute the concentration of volatile substances to prevent fire hazards