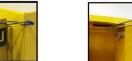

Fireproof Vent( Inner View )

Bung cap on Fireproof • Vent ( Out View )

Door latch handle with a 2-lock system, enhance the security

shelves

High-quality cylinder latch

 3M reflective warning label