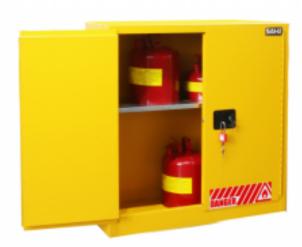

- Instruction label, specifies installing, application methods and precaution
- Unique anti-overflow shelves, prevent accidental leaked chemicals spilling
- ●Three-point door latch, makes the door open and close more flexible and stable
- Shelf support-hook with a 6.5cm interval ,Shelves arbitrary adjustable, firm and practical
- Double-layer steel sheet welded structure, with a 38mm insulation in the middle

- Environment-friendly electrostatic powder coating, resistant to corrosion
- ●5.1cm deep leakage slot, prevent liquid spillage

MSDS

Anti-Static Device,

●FM Fusible Link,

Self-closing Device,

Unique anti-overflow

Fireproof Vent( Inner View )

Bung cap on Fireproof • Vent ( Out View )

Door latch handle with a 2-lock system, enhance the security

shelves

High-quality cylinder latch

 3M reflective warning label