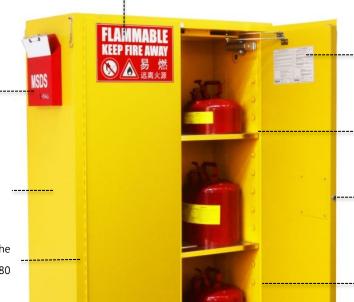

## FM APPROVED FLAMMABLE STORAGE SAFETY CABINET

Item No. : SC0045Y

Volume : 45/170 (Gal/L)

Door Type : Double door, Manual-Closing Ext. Dimension : 1650\*1090\*460 (H\*W\*D/mm)

Leakage Capacity : 19.3 (L) Standard Adjustable shelves: 2 (Pcs)

## FM APPROVED FLAMMABLE STORAGE SAFETY CABINET

- MSDS box, facilitates the storage
  and use of various manuals and documents
- ●1.2mm high-quality galvanized steel sheet
- Stainless steel anti-corrosion hinges, the door can be opened to a maximum of 180 degrees
- Fireproof vent, effectively dilute the concentration of volatile substances to prevent fire hazards

- Instruction label, specifies installing, application methods and precaution
- Unique anti-overflow shelves, prevent accidental leaked chemicals spilling
- ●Three-point door latch, makes the door open and close more flexible and stable
- Shelf support-hook with a 6.5cm interval ,Shelves arbitrary adjustable, firm and practical
- Double-layer steel sheet welded structure, with a 38mm insulation in the middle

- Environment-friendly electrostatic powder coating, resistant to corrosion
- ●5.1cm deep leakage slot, prevent liquid spillage

MSDS

Anti-Static Device,

●FM Fusible Link,

Self-closing Device,

Unique anti-overflow

Fireproof Vent( Inner View )

Bung cap on Fireproof • Vent ( Out View )

Door latch handle with a 2-lock system, enhance the security

shelves

High-quality cylinder latch

 3M reflective warning label