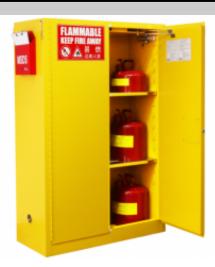

## FM APPROVED FLAMMABLE STORAGE SAFETY CABINET

Item No. : SC0045Y

Volume : 45/170 (Gal/L)

Door Type : Double door, Manual-Closing Ext. Dimension : 1650\*1090\*460 (H\*W\*D/mm)

Leakage Capacity : 19.3 (L) Standard Adjustable shelves: 2 (Pcs)

## FM APPROVED FLAMMABLE STORAGE SAFETY CABINET

- MSDS box, facilitates the storage
  and use of various manuals and documents
- ●1.2mm high-quality galvanized steel sheet
- Stainless steel anti-corrosion hinges, the door can be opened to a maximum of 180 degrees
- Fireproof vent, effectively dilute the concentration of volatile substances to prevent fire hazards

- Instruction label, specifies installing, application methods and precaution
- Unique anti-overflow shelves, prevent accidental leaked chemicals spilling
- ●Three-point door latch, makes the door open and close more flexible and stable
- Shelf support-hook with a 6.5cm interval ,Shelves arbitrary adjustable, firm and practical
- Double-layer steel sheet welded structure, with a 38mm insulation in the middle

- Environment-friendly electrostatic powder coating, resistant to corrosion
- ●5.1cm deep leakage slot, prevent liquid spillage

MSDS

Anti-Static Device,

●FM Fusible Link,

Self-closing Device,

Unique anti-overflow