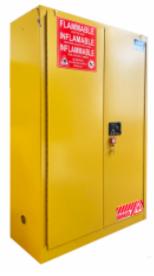

## FM APPROVED FLAMMABLE STORAGE SAFETY CABINET

Item No. : SC0045Y

Volume : 45/170 (Gal/L)

Door Type : Double door, Manual-Closing Ext. Dimension : 1650\*1090\*460 (H\*W\*D/mm)

Leakage Capacity : 19.3 (L) Standard Adjustable shelves: 2 (Pcs)

## FM APPROVED FLAMMABLE STORAGE SAFETY CABINET

- MSDS box, facilitates the storage
  and use of various manuals and documents
- ●1.2mm high-quality galvanized steel sheet
- Stainless steel anti-corrosion hinges, the door can be opened to a maximum of 180 degrees
- Fireproof vent, effectively dilute the concentration of volatile substances to prevent fire hazards

- Instruction label, specifies installing, application methods and precaution
- Unique anti-overflow shelves, prevent accidental leaked chemicals spilling
- ●Three-point door latch, makes the door open and close more flexible and stable
- Shelf support-hook with a 6.5cm interval ,Shelves arbitrary adjustable, firm and practical
- Double-layer steel sheet welded structure, with a 38mm insulation in the middle

- Environment-friendly electrostatic powder coating, resistant to corrosion
- ●5.1cm deep leakage slot, prevent liquid spillage

MSDS

Anti-Static Device,

●FM Fusible Link,

Self-closing Device,

Unique anti-overflow