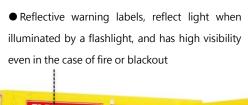

Fireproof Vent( Inner View )

Bung cap on Fireproof • Vent ( Out View )

Door latch handle with a 2-lock system, enhance the security

shelves

High-quality cylinder latch

 3M reflective warning label