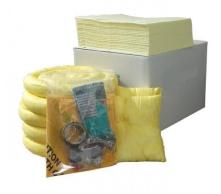

## Contents Include

10 x Chemical absorbent socks

4 x Chemical absorbent pillow

100 x Chemical absorbent pads

1 x Barrier tape

4 x Pair of gloves

1 x Goggles

4 x Disposal bags with ties

1 x Pan & broom

1 x Instruction sheet

Absorbency capacity 240 Ltr