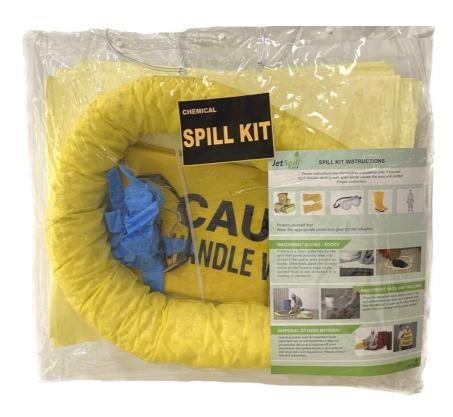

## 15 LTR CHEMICAL EMERGENCY SPILL KIT

| TYPE     | CHEMICAL | PRODUCT                                                                |
|----------|----------|------------------------------------------------------------------------|
|          |          | All kits come equipped with a range of absorbent                       |
| CODE     | JETCSK15 | formats depending on the size of kit including disposal bags & ties.   |
| CAPACITY | 15 LTR   | A total spill package for a quick and effective response to spillages. |

## CONTENTS

| CHEMICAL ABSORBENT PADS  | 10 |
|--------------------------|----|
| CHEMICAL ABSORBENT SOCKS | 01 |
| SAFETY GOGGLES           | 01 |
| CAUTION BAG & TIE        | 01 |
| NITRILE GLOVES           | 01 |
| INSTRUCTION SHEET        | 01 |
| 15 LTR CLEAR PLASTIC BAG | 01 |