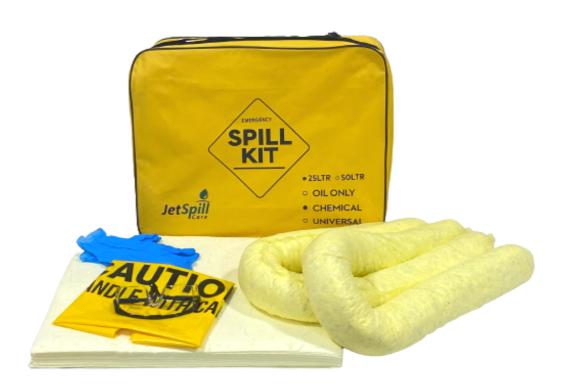

## 25 LTR CHEMICAL EMERGENCY SPILL KIT

|  | TYPE     | CHEMICAL | PF                          |
|--|----------|----------|-----------------------------|
|  |          |          | All kits come equipped      |
|  | CODE     | JETCSK25 | formats depending on        |
|  |          |          | disposal bags & ties.       |
|  | CAPACITY | 25 LTR   | A total spill package for a |
|  |          |          | to spillages.               |

## **PRODUCT**

All kits come equipped with a range of absorbent formats depending on the size of kit including disposal bags & ties.

A total spill package for a quick and effective response to spillages.

## CONTENTS

| CHEMICAL ABSORBENT PADS  | 15 |
|--------------------------|----|
| CHEMICAL ABSORBENT SOCKS | 02 |
| SAFETY GOGGLES           | 01 |
| CAUTION BAG & TIE        | 01 |
| NITRILE GLOVES           | 01 |
| INSTRUCTION SHEET        | 01 |
| 25 LTR SHOULDER BAG      | 01 |