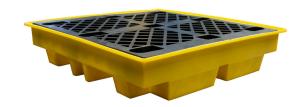

## PRODUCT OVERVIEW

Manufactured from medium density polyethylene, we have designed this sump pallet to be as low to the ground as possible, yet it still complies with all the UK Oil Storage Regulations relating to sump capacities and comes complete with an injection moulded removable plastic mesh deck.

- 100% polyethylene for chemical compatability
- Removable plastic grid for easy clean-up
- **UV** UV Stabilised