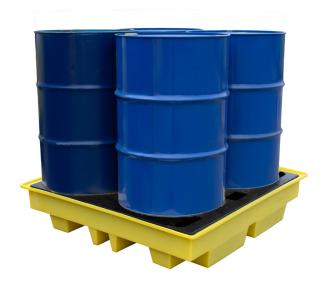

## PRODUCT OVERVIEW

Manufactured from medium density polyethylene, we have designed this sump pallet to be as low to the ground as possible, yet it still complies with all the UK Oil Storage Regulations relating to sump capacities and comes complete with an injection moulded removable plastic mesh deck.

## **SPECIFICATIONS**

| CODE | EXTERNAL SIZE<br>(L x W x H) | NO OF CONTAINERS | SUMP CAPACITY | COLOUR | TARE WEIGHT | UDL    |
|------|------------------------------|------------------|---------------|--------|-------------|--------|
| BP4L | 1280mm x 1285mm<br>x 275mm   | 4 x 205ltr drum  | 230ltr        | Yellow | 29kg        | 1250kg |