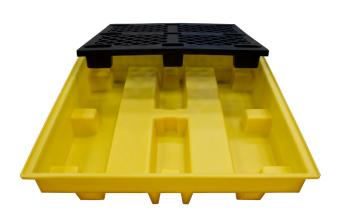

## PRODUCT OVERVIEW

Manufactured from medium density polyethylene, we have designed this sump pallet to be as low to the ground as possible, yet it still complies with all the UK Oil Storage Regulations relating to sump capacities and comes complete with an injection moulded removable plastic mesh deck.

- 100% polyethylene for chemical compatability
- Removable plastic grid for easy clean-up
- **UV** UV Stabilised