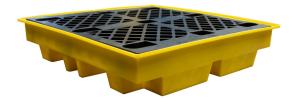

## PRODUCT OVERVIEW

Manufactured from medium density polyethylene, we have designed this sump pallet to be as low to the ground as possible, yet it still complies with all the UK Oil Storage Regulations relating to sump capacities and comes complete with an injection moulded removable plastic mesh deck.

- 100% polyethylene for chemical compatability
- Removable plastic grid for easy clean-up
- **UV** UV Stabilised