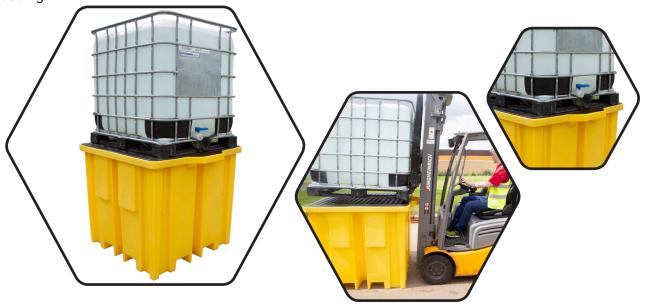

## IBC Spill Pallet (With 4-Way FLT Access) - BB1FW

## PRODUCT OVERVIEW

Manufactured from medium density polyethylene this robust spill pallet has 4-way fork lift access and an integral tray to catch drips from the IBC tap. The unit also comes complete with a removable plastic mesh deck, has broad range chemical compatibility and as you would expect fully complies with all the UK Oil Storage Regulations.

You will require an appropriate size/capacity fork lift truck to offload this item from the delivery vehicle. Our standard delivery doesn't include any offloading.

- 100% polyethylene for chemical compatability
- Removable plastic grid for easy clean-up
- Forklift pockets to aid transportation
- UV UV Stabilised