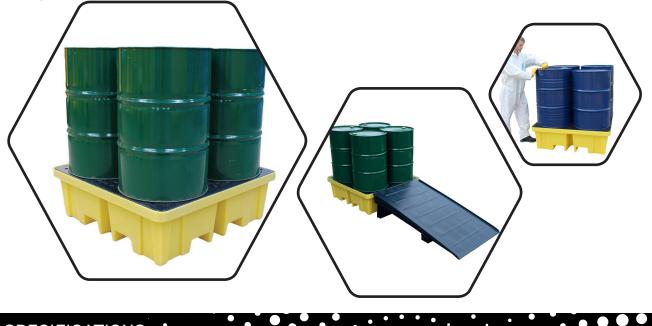

## Drum Spill Pallet with 4-way FLT access - BP4FW

## PRODUCT OVERVIEW

Manufactured from medium density polyethylene this heavy duty spill pallet has 4-way fork lift access to make handling and moving as easy as possible, broad range chemical compatibility, a removable plastic mesh deck for quick and easy access to the sump area and has full compliance all the current UK regulations relating to sump capacities.

You will require an appropriate size/capacity fork lift truck to offload this item from the delivery vehicle. Our standard delivery doesn't include any offloading.

- **O** 100% polyethylene for chemical compatability
- Removable plastic grid for easy clean-up
- 💵 UV Stabilised