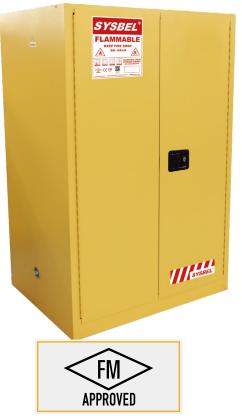

## **Flammable Cabinet**

## WA810860

China's first certified

It has acquired FM & CE Certification and is in strict comply with FM Approval Standard for Storage Cabinets (Flammable and Combustible Liquids) Class Number 6050, OSHA 29 CER 1910.106 of American Occupational Safety and Health Administration, NFPA CODE30 of American National Fire Protection Association and Hazardous Chemicals Control Ordinance of State Bureau of Safe Production Supervision and Administration

SYSBEL Flammable Cabinets for storing flammable liquids(low and median flash point liquid<sup>1</sup>, flash point $<37.8^{\circ}$ C), Reduce the risk of fire, to ensure the safety of life and property.