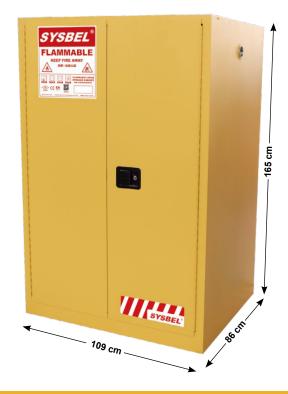

|   | Flammable Cabinet WA810860 |               |                        |                             |                                    |                            |                               |                |                |          |
|---|----------------------------|---------------|------------------------|-----------------------------|------------------------------------|----------------------------|-------------------------------|----------------|----------------|----------|
| - | Volume<br>(Gal/L)          | Certification | Door type              | Ext dimension<br>(H×W×D/cm) | Packing<br>dimension<br>(H×W×D/cm) | Adjustable<br>Shelves(Pcs) | Shelf Loading<br>Weight(Kgs.) | N.W.<br>(Kgs.) | G.W.<br>(Kgs.) | Model    |
|   | 90/340                     | FM, CE        | Double Door/<br>Manual | 165x109x86                  | 179x116x93                         | 2                          | 100                           | 176            | 209            | WA810860 |