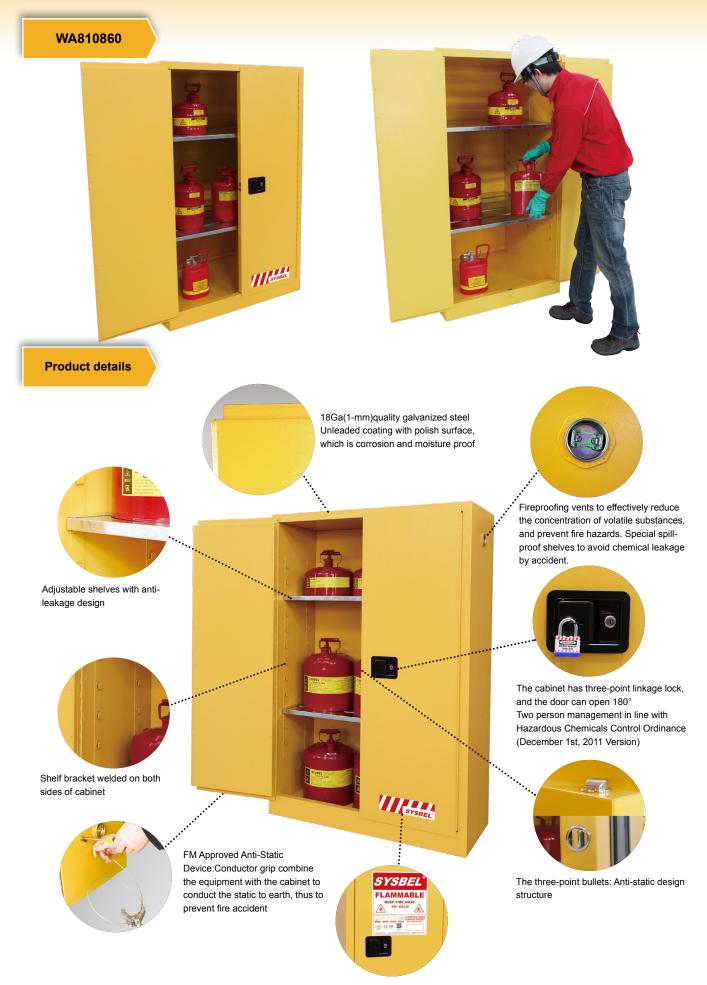

1.Double-wall construction with 38mm insulating air space for fire resistance.

2.Over 1.2mm thick, fully welded, construction holds squareness for longer life, offering greater protection in a fire.

3.5.3cm leak tight sump at the bottom of cabinet's maximally catches incidental drips.

4.Door can be fully opened to  $180^{\circ}$ , easy to operate, three-point latch with a manual lock for better security.

5.Standardized warning label is highly visible and anti-corrosive.

6.Unique spill-catcher shelves catch incidental drips and adjust on 6cm centers.

7.Durable&chemical resistant, lead-free powder coat inside and outside

cabinet, reduce effects of corrosion and humidity.

8.2inches vents with integral flame arresters in both sides of every cabinet.

9.In terms of OSHA, on outside side panel, there is built-in grounding static connector for easy grounding.