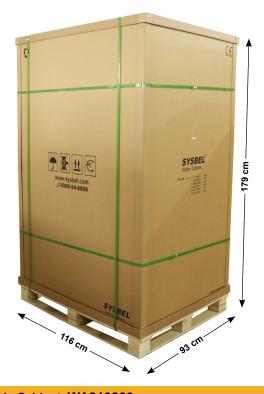

|   | Flammable Cabinet WA810860 |               |                        |                             |                                    |                            |                               |                |                |          |
|---|----------------------------|---------------|------------------------|-----------------------------|------------------------------------|----------------------------|-------------------------------|----------------|----------------|----------|
| - | Volume<br>(Gal/L)          | Certification | Door type              | Ext dimension<br>(H×W×D/cm) | Packing<br>dimension<br>(H×W×D/cm) | Adjustable<br>Shelves(Pcs) | Shelf Loading<br>Weight(Kgs.) | N.W.<br>(Kgs.) | G.W.<br>(Kgs.) | Model    |
|   | 90/340                     | FM, CE        | Double Door/<br>Manual | 165x109x86                  | 179x116x93                         | 2                          | 100                           | 176            | 209            | WA810860 |