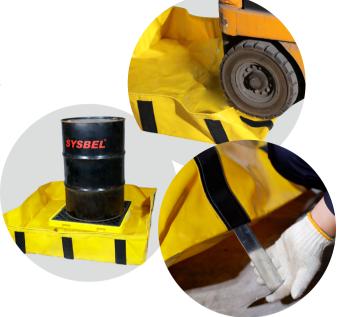

## Features:

- 1.one-piece design with PVC, unique stainless steel supporting parts;
- 2.The supporting parts are convenient to be dismantled, and the berm can be dumped unilaterally to facilitate vehicle access
- 3.Applicable to various environments such as workshop, factory and field, Applicable to stacking and temporary storage of oil products and most acid chemicals
- 4. Applicable to personnel, vehicle cleaning and leakage prevention and other scenarios:
- 5.Reserve rings are set at the four corners, which can be used for retaining the berm:
- 6. Support for customization.

## Features:

- 1. The combination of thick PVC coating and soft and elastic foaming plastic polymer ensures that it will not wear out for long-term use;
- 2. Integrated design concept, without additional tools, can be installed and folded by one person, and can be installed and used immediately;
- 3. The trolley can be directly entered and exited, and the embankment will automatically rebound after being pressed;
- 4. The four corners are equipped with fixing rings, which can be used to fix the dike;
- 5. Support size customization.