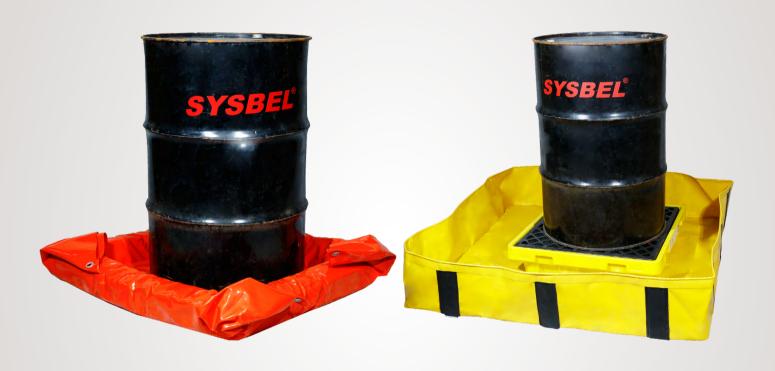

## Portable Spill Containment Berm

Used for the containment of oil barrels, chemical barrels and other goods in the factory, personnel or vehicle cleaning and other environmental leakage prevention

## **Portable Spill Containment Berm**

It can be used for storing oil barrels, chemical barrels and other items in the factory, as well as for personnel cleaning and vehicle cleaning pools, etc.Adapt to the leakage prevention work in various environments. Products can be quickly opened and folded, expanded to use after folding. Compact easy to carry.

## Features:

- 1.one-piece design with PVC, unique stainless steel supporting parts;
- 2.The supporting parts are convenient to be dismantled, and the berm can be dumped unilaterally to facilitate vehicle access
- 3.Applicable to various environments such as workshop, factory and field, Applicable to stacking and temporary storage of oil products and most acid chemicals
- 4. Applicable to personnel, vehicle cleaning and leakage prevention and other scenarios:
- 5.Reserve rings are set at the four corners, which can be used for retaining the berm:
- 6. Support for customization.