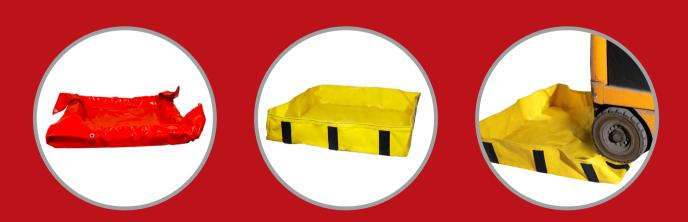

## Features:

- 1.one-piece design with PVC, unique stainless steel supporting parts;
- 2.The supporting parts are convenient to be dismantled, and the berm can be dumped unilaterally to facilitate vehicle access
- 3.Applicable to various environments such as workshop, factory and field, Applicable to stacking and temporary storage of oil products and most acid chemicals
- 4. Applicable to personnel, vehicle cleaning and leakage prevention and other scenarios:
- 5.Reserve rings are set at the four corners, which can be used for retaining the berm:
- 6. Support for customization.

## Features:

- 1. The combination of thick PVC coating and soft and elastic foaming plastic polymer ensures that it will not wear out for long-term use;
- 2. Integrated design concept, without additional tools, can be installed and folded by one person, and can be installed and used immediately;
- 3. The trolley can be directly entered and exited, and the embankment will automatically rebound after being pressed;
- 4. The four corners are equipped with fixing rings, which can be used to fix the dike;
- 5. Support size customization.